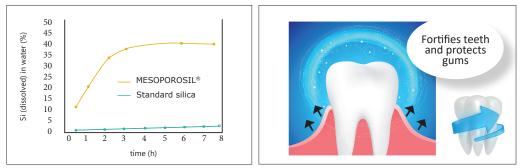

## **A RADIANT SMILE** & FORTIFIED GUMS

**STEOSIL®** toothpaste guarantees gentle, natural cleaning.

Promotes healthy teeth and gums. Provides oral and dental hygiene thanks to its cleansing and refreshing action.

**MESOPOROSIL®** helps remineralize and strengthen enamel.

Also suitable for the care of sensitive teeth and gums.

More information ? info@eytelia.eu

**Eytelia -** Rue de Liège 2 - 6180 Courcelles - Belgium **Codibel** - Rue Jules Bordet 69 - 7180 Seneffe - Belgium