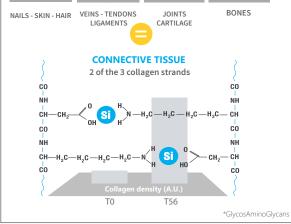

## LINK BETWEEN SILICIUM, collagen and connective tissue

Collagen is the most abundant protein in connective tissue. Silicium is essential for the production and crosslinking of collagen fibers. Collagen alone has no function. COLLAGEN COLLAGEN (type I, II, III,... FIBERS Structural protein KERATINE ELASTINE BONES NAILS - SKIN - HAIR VEINS - TENDONS JOINTS

Silicium is implicated in collagen synthesis, skin, hair, nails & tooth health.Thanks to its bonds with collagen, elastin, keratin, and proteoglycans, silicium contributes to the architecture, strength, durability and elasticity of connective tissues.