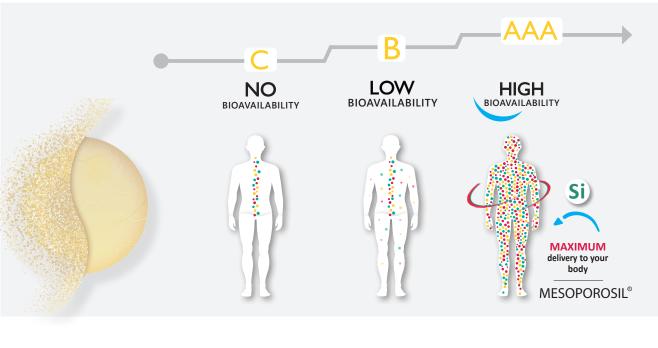

rs. Collagen alone has no function. COLLAGEN COLLAGEN (type I, II, III,... FIBERS Structural protein KERATINE ELASTINE BONES NAILS - SKIN - HAIR VEINS - TENDONS JOINTS



Silicium is implicated in collagen synthesis, skin, hair, nails & tooth health.Thanks to its bonds with collagen, elastin, keratin, and proteoglycans, silicium contributes to the architecture, strength, durability and elasticity of connective tissues.

## **A RADIANT SMILE** & FORTIFIED GUMS

**STEOSIL®** toothpaste guarantees gentle, natural cleaning.



Promotes healthy teeth and gums. Provides oral and dental hygiene thanks to its cleansing and refreshing action.

**MESOPOROSIL®** helps remineralize and strengthen enamel.

Also suitable for the care of sensitive teeth and gums.

More information ? info@eytelia.eu













**Eytelia -** Rue de Liège 2 - 6180 Courcelles - Belgium **Codibel** - Rue Jules Bordet 69 - 7180 Seneffe - Belgium