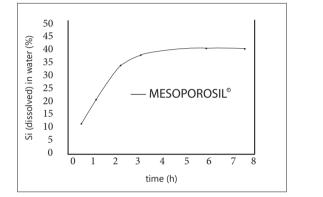

# The **FIRST** highly bioavailable SOLID Silicium

# MESOPOROSIL® a branded ingredient by EYTELIA





Study performed with women aged between 45 and 65 years. Comparison of values at the beginning of the study and after 56 days of Silicium Bio-activated molecules application







Skin elasticity and firmness increase significantly after use of Silicium Bio-activated molecules as demonstrated respectively by Ua/Uf parameter increase and Uf parameter decrease





### **Scientific studies**

### Silicium and mobility

The purpose of this study is to assess the effectiveness of a dietary supplement used with a topical gel for a period of 12 weeks in terms of improving mobility, joint comfort and ease of movement for people with joint discomfort or sensitivity in their lower limbs.

40 men and women aged between 50 and 74 and presenting joint discomfort or joint sensitivity in the lower li