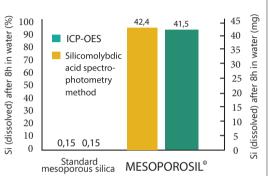

# The **FIRST** highly bioavailable SOLID Silicium

# MESOPOROSIL® a branded ingredient by EYTELIA





Study performed with women aged between 45 and 65 years. Comparison of values at the beginning of the study and after 56 days of Silicium Bio-activated molecules application







Skin elasticity and firmness increase significantly after use of Silicium Bio-activated molecules as demonstrated respectively by Ua/Uf parameter increase and Uf parameter decrease





### **Scientific studies**

### Silicium and mobility

The purpose of this study is to assess the effectiveness of a dietary supplement used with a topical gel for a period of 12 weeks in terms of improving mobility, joint comfort and ease of movement for people with joint discomfort or sensitivity in their lower limbs.

40 men and women aged between 50 and 74 and presenting joint discomfort or joint sensitivity in the lower