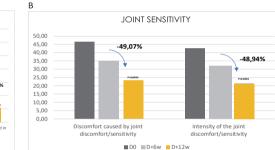

### Silicium and mobility

The purpose of this study is to assess the effectiveness of a dietary supplement used with a topical gel for a period of 12 weeks in terms of improving mobility, joint comfort and ease of movement for people with joint discomfort or sensitivity in their lower limbs.

40 men and women aged between 50 and 74 and presenting joint discomfort or joint sensitivity in the lower limbs were included in this study. All the volunteers were asked to fill in a survey assessing joint problems as well as a survey looking at quality of life. The latter helped to assess the level of comfort and joint mobility for the lower limbs and establish any improvement made by both products.