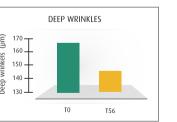

# MESOPOROSIL® a branded ingredient by EYTELIA

Study performed with women aged between 45 and 65 years. Comparison of values at the beginning of the study and after 56 days of Silicium Bio-activated molecules application

Skin elasticity and firmness increase significantly after use of Silicium Bio-activated molecules as demonstrated respectively by Ua/Uf parameter increase and Uf parameter decrease