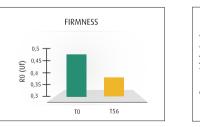

Skin elasticity and firmness increase significantly after use of Silicium Bio-activated molecules as demonstrated respectively by Ua/Uf parameter increase and Uf parameter decrease