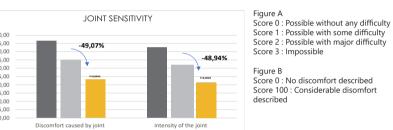

### Silicium and mobility

The purpose of this study is to assess the effectiveness of a dietary supplement used with a topical gel for a period of 12 weeks in terms of improving mobility, joint comfort and ease of movement for people with joint discomfort or sensitivity in their lower limbs.

40 men and women aged between 50 and 74 and presenting joint discomfort or joint sensitivity in the lower limbs were included in this study. All the volunteers were asked to fill in a survey assessing joint problems as well as a survey looking at quality of life. The latter helped to assess the level of comfort and joint mobility for the lower limbs and establish any improvement made by both products.