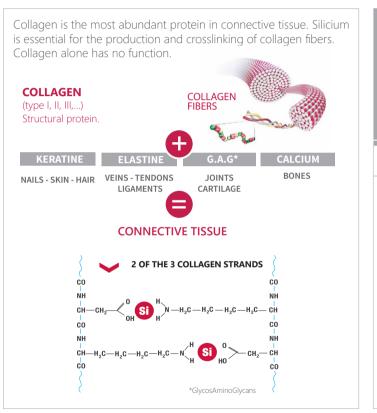

# Silicium and collagen

## Link between Silicium, collagen and connective tissue

Silicium is implicated in collagen synthesis, skin, hair and nails health. Thanks to its bonds with collagen, elastin, keratin, and proteoglycans, silicium contributes to the architecture, strength, durability and elasticity of connective tissues.