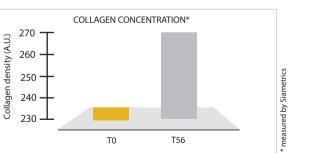

The collagen concentration in the dermis significantly increases by 15 % after 56 days of Silicium Bio-activated molecules application.

This document is for internal use only and can't be distributed or made public to the public and customers.

# Silicium and collagen