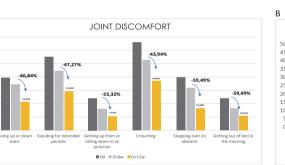

### Silicium and mobility

The purpose of this study is to assess the effectiveness of a dietary supplement used with a topical gel for a period of 12 weeks in terms of improving mobility, joint comfort and ease of movement for people with joint discomfort or sensitivity in their lower limbs.

40 men and women aged between 50 and 74 and presenting joint discomfort or joint sensitivity in the lower limbs were included in this study. All the volunteers were asked to fill in a survey assessing joint problems as well as a survey looking at quality of life. The latter helped to assess the level of comfort and joint mobility for the lower limbs and establish any improvement made by both products.