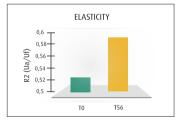

Skin elasticity and firmness increase significantly after use of Silicium Bio-activated molecules as demonstrated respectively by Ua/Uf parameter increase and Uf parameter decrease